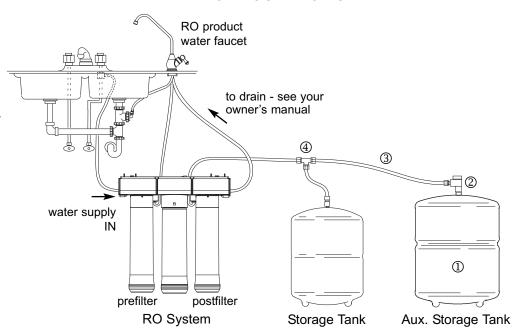

# **AUXILIARY RO TANK KIT**

## The RO Tank Kit consists of:

- ① storage tank,
- 2 tank shutoff valve,
- 3 tubing, 3/8" x 20',
- 4 tee fitting,

and Teflon™ tape (not shown).

Connect to an RO system, as typically shown at right. If the RO system was previously installed, be sure to turn off water to the RO and open the product water faucet to relieve pressure. Use about 2 turns of Teflon™ tape on the threads of the tank top fitting before installing the shutoff valve. Be sure to tighten all tubing connections.

# RO product water faucet to drain - see your owner's manual water supply IN 1

Storage Tank

postfilter

RO System

TYPICAL CONNECTION

7315529 (Rev. A 1/22/10)

Aux. Storage Tank

# **AUXILIARY RO TANK KIT**

prefilter

# The RO Tank Kit consists of:

- ① storage tank,
- 2 tank shutoff valve.
- 3 tubing, 3/8" x 20',
- 4 tee fitting,

and Teflon™ tape (not shown).

Connect to an RO system, as typically shown at right. If the RO system was previously installed, be sure to turn off water to the RO and open the product water faucet to relieve pressure. Use about 2 turns of Teflon™ tape on the threads of the tank top fitting before installing the shutoff valve. Be sure to tighten all tubing connections.

### TYPICAL CONNECTION